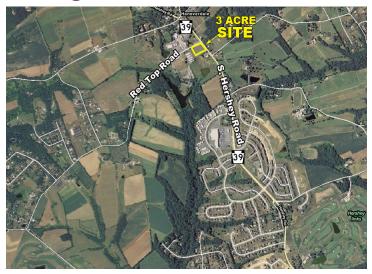

# Neighborhood Commercial

Annette Cassel Means

Call Today! 717.697.2422 ext. 207

ameans@high.net

SW Corner of Red Top Road and Route 39, W. Hanover Twp.

#### **Description:**

Prime retail land on one of the busiest North to South corridors in the region.

**Land information** 

Municipality West Hanover County Dauphin

**Zoning** Neighborhood commercial **Road access** Route 39 and Red Top Road

Restrictions/associations By zoning

Location Located on busy Route 39 Corridor

Local amenities Giant Foods, Turkey Hill, Susquehanna Bank, Hershey Credit Union,

Verizon and Agway

**Traffic Count** AADT 16,205 @ Dir Both on S. Hershey Rd. at Red Top Rd.