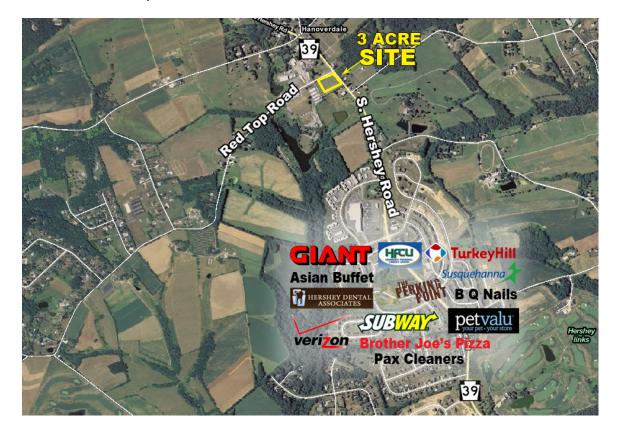

# **Local Amenities Map**

Restrictions/associations By zoning

Location Located on busy Route 39 Corridor

Local amenities Giant Foods, Turkey Hill, Susquehanna Bank, Hershey Credit Union,

Verizon and Agway

**Traffic Count** AADT 16,205 @ Dir Both on S. Hershey Rd. at Red Top Rd.

Flat **Topography** Visibility Excellent

**Environmental** None known - historically farmland

Present use Agricultural

Surrounding uses Turkey Hill, banks, Giant grocery and Verizon

Possible uses Bank, convenience store, drug store and other retail