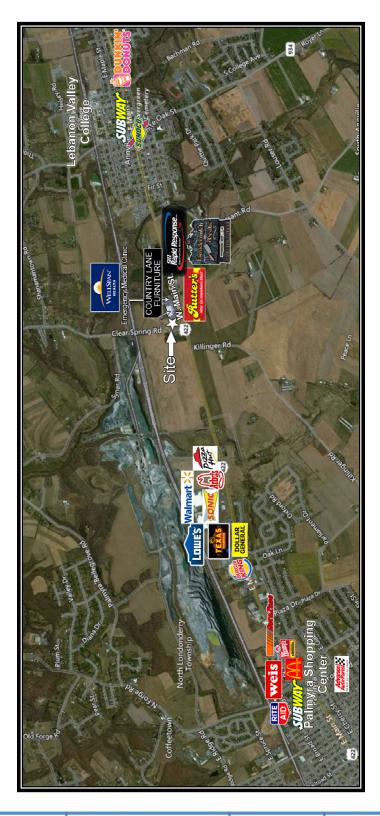

raffic Count                    | ADT 16,531 @ Route 422 |                                                                           |               |
| <b>Demographics</b>              | <u>1 Mile</u>          | <u>3 Mile</u>                                                             | <u>5 Mile</u> |
| Population                       | 1,178                  | 15,806                                                                    | 44,133        |
| Households                       | 556                    | 5,978                                                                     | 17,363        |
| Avg. HH Income                   | \$62,582               | \$81,354                                                                  | \$82,773      |

# Location Map



# Retail Map



# Site Plan



717.697.2422



1853 William Penn Way Lancaster, PA 17601

717.291.2284 FAX 717.293.4488 1.800.638.4414 5000 Ritter Road Suite 201 Mechanicsburg, PA 17055 717.697.2422 FAX 717.697.0870 1.800.213.0094 495 Highlands Boulevard Suite 103 Coatesville, PA 19320 610.380.8437 FAX 610.380.0583

11020 David Taylor Drive Suite 130 Charlotte, NC 28262 704.688.0800 FAX 704.688.0801 6497 Parkland Drive Suite E Sarasota, FL 34243 941.756.5599 FAX 941.758.7614

Information furnished regarding property for sale or rent is from sources deemed reliable, but is not guaranteed. No warranty or representation is made as to accuracy thereof and is submitted subject to errors, omissions, change of price, or other conditions, prior sale or lease or withdrawal without notice. No liability of any kin