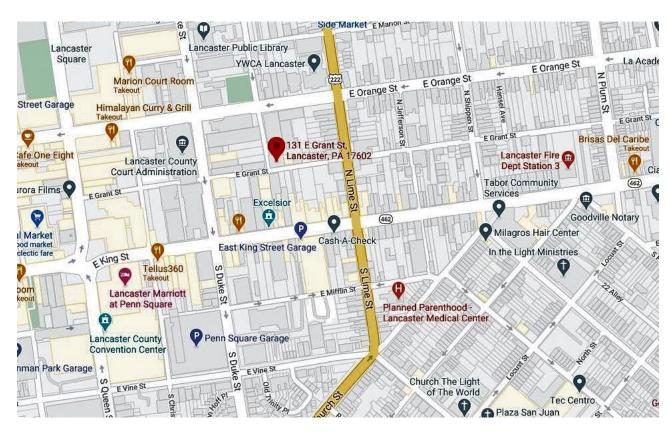

## Office Property

131 East Grant Street Suite 102 & 103 Lancaster, PA 17602

#### Description

Full Service Gross Lease, tenant responsible for data and security costs. Professional office space in the city off of E Grant and Cherry Street. Walkability is endless as this space is conveniently located just half a block to King and Orange St. From N Duke St. This 1,200 SF space and be combined with the adjacent 1,300 SF for a larger layout. Exposed brick and spiral duct work highlight the interior with a mix of private offices and open space to spread out and stay safe.

## 131 East Grant Street Suite 102 & 103 Lancaster, PA 17602