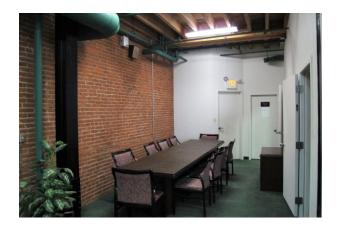

#### Description

Full Service Gross Lease, tenant responsible for data and security costs. Professional office space in the city off of E Grant and Cherry Street. Walkability is endless as this space is conveniently located just half a block to King and Orange St. From N Duke St. This 1,200 SF space and be combined with the adjacent 1,300 SF for a larger layout. Exposed brick and spiral duct work highlight the interior with a mix of private offices and open space to spread out and stay safe.