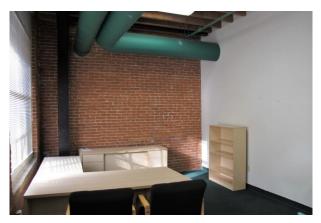

#### **Available Square Feet**

Suite 102 – 1,200 SF Suite 103 – 1,300 SF

#### Description

Full Service Gross Lease, tenant responsible for data and security costs. Professional office space in the city off of E Grant and Cherry Street. Walkability is endless as this space is conveniently located just half a block to King and Orange St. From N Duke St. This 1,200 SF space and be combined with the adjacent 1,300 SF for a larger layout. Exposed brick and spiral duct work highlight the interior with a mix of private offices and open space to spread out and stay safe.