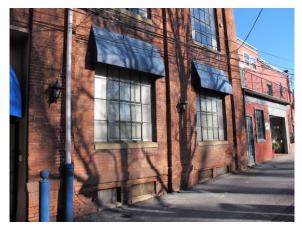

#### Description

Full Service Gross Lease, tenant responsible for data and security costs. Professional office space in the city off of E Grant and Cherry Street. Walkability is endless as this space is conveniently located just half a block to King and Orange St. From N Duke St. This 1,200 SF space and be combined with the adjacent 1,300 SF for a larger layout. Exposed brick and spiral duct work highlight the interior with a mix of private offices and open space to spread out and stay safe.