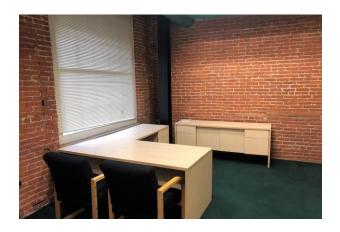

#### Description

Full Service Gross Lease, tenant responsible for data and security costs. Professional office space in the city off of E Grant and Cherry Street. Walkability is endless as this space is conveniently located just half a block to King and Orange St. From N Duke St. This 1,200 SF space and be combined with the adjacent 1,300 SF for a larger layout. Exposed brick and spiral duct work highlight the interior with a mix of private offices and open space to spread out and stay safe.