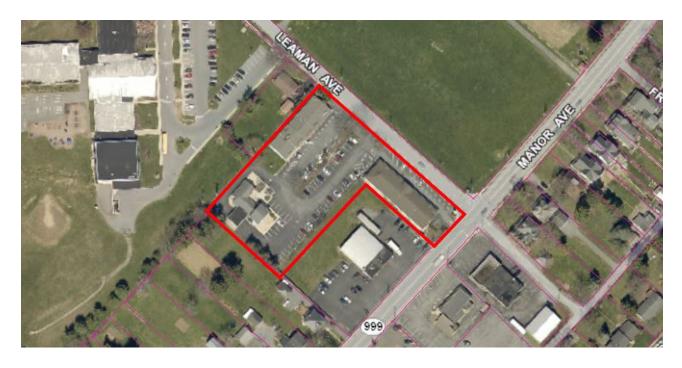

# 515C LEAMAN AVENUE MILLERSVILLE, PA 17551

Brian Davison, CCIM, SIOR High Associates Ltd. 717.293.4513 bdavison@high.net Bree Robinson
High Associates Ltd.
717.209.4089
brobinson@high.net

### Retail Property

515C Leaman Ave Millersville, PA 17557

**Available Square Feet** 2,400

Lease Price \$12.95 NNN

### **Description**

Located in Millersville Center just minutes from Millersville University's campus, this former bank offers a drive-thru window, ample parking, and a stable landlord who is willing to invest in tenant improvements.

### **BUILDING INFORMATION**

| Total Square Feet | 2,400              | Co-Tenants   | Domino's Pizza,<br>Financial Advisor, |
|-------------------|--------------------|--------------|---------------------------------------|
| Lease Rate        | \$12.95 NNN        |              | Salon                                 |
| Annual CAM        | \$1.60 PSF         | Location     | Millersville Center                   |
| HVAC              | Central Air        | Water        | Public                                |
| Restrooms         | 2                  | Sewer        | Public                                |
| Lighting          | Fluorescent        | Zoning       | Downtown District                     |
| Storage           | Ample Closet Space | Municipality | Millersville Borough                  |
| Parking           | 99 spaces          | County       | Lancaster                             |
|                   |                    |              |                                       |