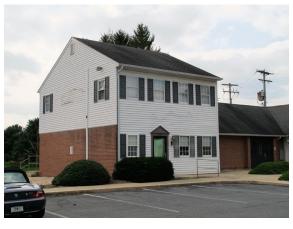

### **Description**

Located in Millersville Center just minutes from Millersville University's campus, this former bank offers a drive-thru window, ample parking, and a stable landlord who is willing to invest in tenant improvements.

### **BUILDING INFORMATION**

| Total Square Feet | 2,400              | Co-Tenants   | Domino's Pizza,<br>Financial Advisor, |
|-------------------|--------------------|--------------|---------------------------------------|
| Lease Rate        | \$12.95 NNN        |              | Salon                                 |
| Annual CAM        | \$1.60 PSF         | Location     | Millersville Center                   |
| HVAC              | Central Air        | Water        | Public                                |
| Restrooms         | 2                  | Sewer        | Public                                |
| Lighting          | Fluorescent        | Zoning       | Downtown District                     |
| Storage           | Ample Closet Space | Municipality | Millersville Borough                  |
| Parking           | 99 spaces          | County       | Lancaster                             |
|                   |                    |              |                                       |