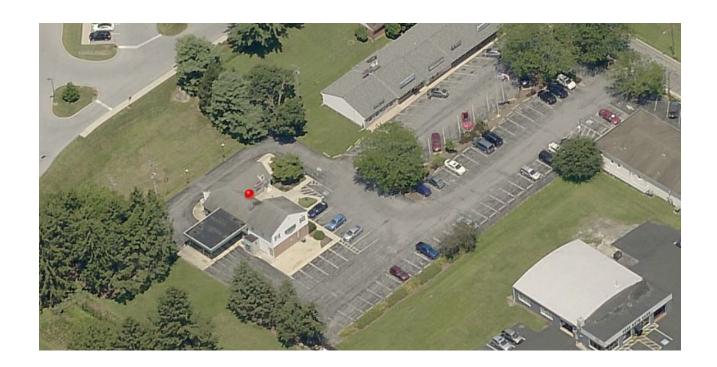

### **Description**

Located in Millersville Center just minutes from Millersville University's campus, this former bank offers a drive-thru window, ample parking, and a stable landlord who is willing to invest in tenant improvements.

### **BUILDING INFORMATION**

| Total Square Feet | 2,400              | Co-Tenants   | Domino's Pizza,<br>Financial Advisor, |
|-------------------|--------------------|--------------|---------------------------------------|
| Lease Rate        | \$12.95 NNN        |              | Salon                                 |
| Annual CAM        | \$1.60 PSF         | Location     | Millersville Center                   |
| HVAC              | Central Air        | Water        | Public                                |
| Restrooms         | 2                  | Sewer        | Public                                |
| Lighting          | Fluorescent        | Zoning       | Downtown District                     |
| Storage           | Ample Closet Space | Municipality | Millersville Borough                  |
| Parking           | 99 spaces          | County       | Lancaster                             |
|                   |                    |              |                                       |