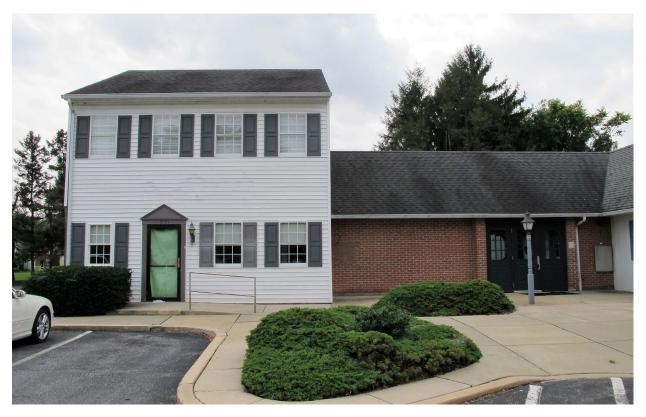

### **Description**

Located in Millersville Center just minutes from Millersville University's campus, this former bank offers a drive-thru window, ample parking, and a stable landlord who is willing to invest in tenant improvements.

### **BUILDING INFORMATION**

| Total Square Feet | 2,400              | Co-Tenants   | Domino's Pizza,<br>Financial Advisor, |
|-------------------|--------------------|--------------|---------------------------------------|
| Lease Rate        | \$12.95 NNN        |              | Salon                                 |
| Annual CAM        | \$1.60 PSF         | Location     | Millersville Center                   |
| HVAC              | Central Air        | Water        | Public                                |
| Restrooms         | 2                  | Sewer        | Public                                |
| Lighting          | Fluorescent        | Zoning       | Downtown District                     |
| Storage           | Ample Closet Space | Municipality | Millersville Borough                  |
| Parking           | 99 spaces          | County       | Lancaster                             |
|                   |                    |              |                                       |