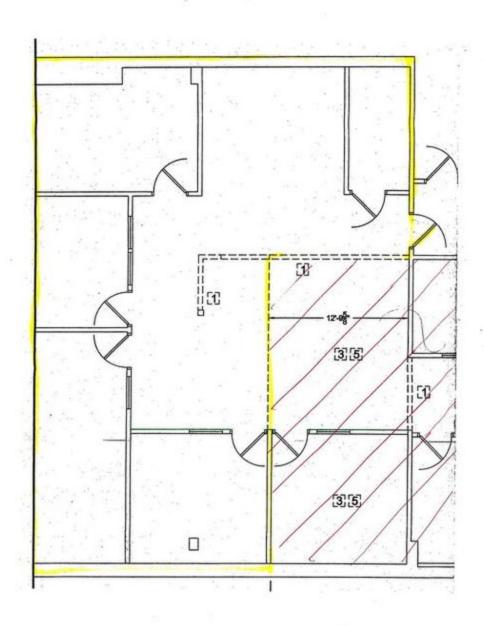

#### **LEASE INFORMATION**

| Lease Rate:   | \$17.25 SF/yr (Gross) |
|---------------|-----------------------|
| County:       | Lancaster             |
| Municipality: | City of Lancaster     |
| Available SF: | 2,731 SF              |

#### **PROPERTY OVERVIEW**

Lots of natural light in this professional office on the third floor of the Cipher Building. Several private offices, open area, receptionist/waiting area, conference room and kitchen. Many uses are acceptable and would be perfect for a law firm, mortgage company, marketing group or similar professional services. Space features new carpet and paint throughout and is move in ready.