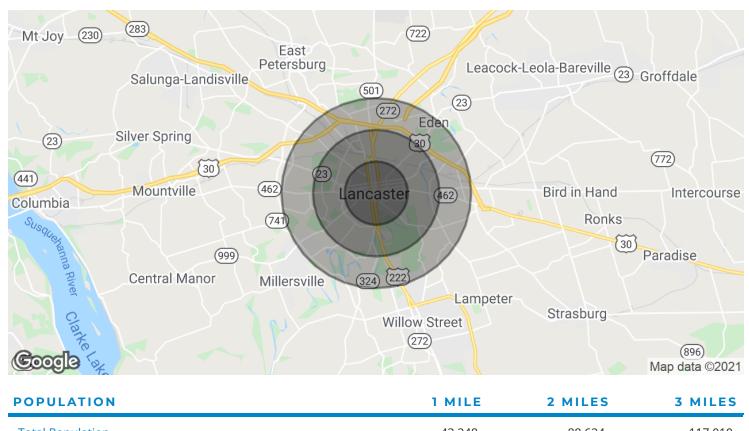

### F. JEFFREY KURTZ, CCIM

| POPULATION           | 1 MILE    | 2 MILES   | 3 MILES   |
|----------------------|-----------|-----------|-----------|
| Total Population     | 43,248    | 88,624    | 117,010   |
| Average age          | 29.8      | 32.0      | 34.7      |
| Average age (Male)   | 28.6      | 30.5      | 33.0      |
| Average age (Female) | 30.9      | 33.2      | 36.0      |
| HOUSEHOLDS & INCOME  | 1 MILE    | 2 MILES   | 3 MILES   |
| Total households     | 16,344    | 33,595    | 45,414    |
| # of persons per HH  | 2.6       | 2.6       | 2.6       |
| Average HH income    | \$36,789  | \$45,196  | \$52,588  |
| Average house value  | \$114,182 | \$122,018 | \$144,289 |

<sup>\*</sup> Demographic data derived from 2010 US Census