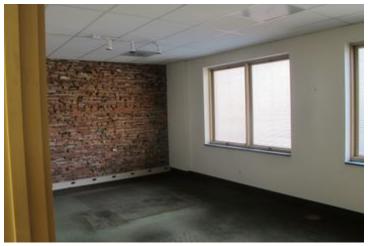

#### **PROPERTY OVERVIEW**

Lots of natural light in this professional office on the third floor of the Cipher Building. Several private offices, open area, receptionist/waiting area, conference room and kitchen. Many uses are acceptable and would be perfect for a law firm, mortgage company, marketing group or similar professional services. Space features new carpet and paint throughout and is move in ready.

#### **OFFERING SUMMARY**

| HVAC:   | Central A/C           | Lighting:         | Fluorescent |
|---------|-----------------------|-------------------|-------------|
| Water:  | Public                | Number of Floors: | 3           |
| Sewer:  | Public                | Flooring:         | Carpet      |
| Zoning: | Central Business Core |                   |             |