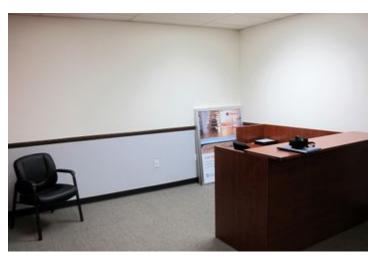

#### **PROPERTY OVERVIEW**

Lots of natural light in this professional office on the third floor of the Cipher Building. Several private offices, open area, receptionist/waiting area, conference room and kitchen. Many uses are acceptable and would be perfect for a law firm, mortgage company, marketing group or similar professional services. Space features new carpet and paint throughout and is move in ready.

#### **OFFERING SUMMARY**

| HVAC:   | Central A/C           | Lighting:         | Fluorescent |
|---------|-----------------------|-------------------|-------------|
| Water:  | Public                | Number of Floors: | 3           |
| Sewer:  | Public                | Flooring:         | Carpet      |
| Zoning: | Central Business Core |                   |             |