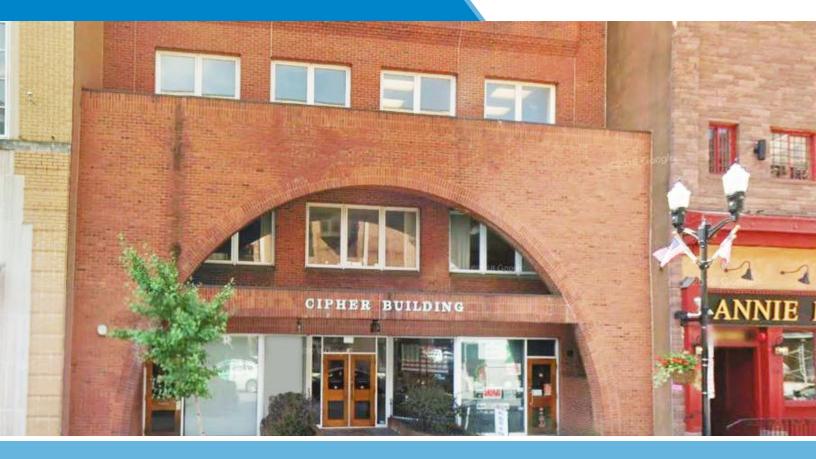

#### **PROPERTY OVERVIEW**

Lots of natural light in this professional office on the third floor of the Cipher Building. Several private offices, open area, receptionist/waiting area, conference room and kitchen. Many uses are acceptable and would be perfect for a law firm, mortgage company, marketing group or similar professional services. Space features new carpet and paint throughout and is move in ready.

# FOR LEASE 36 East King Street

F. JEFFREY KURTZ, CCIM

717.293.4554 jkurtz@high.net