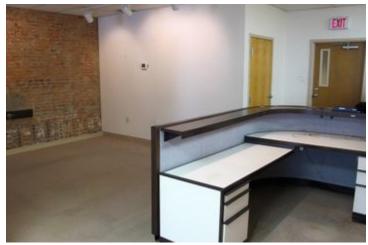

#### **PROPERTY OVERVIEW**

Lots of natural light in this professional office on the third floor of the Cipher Building. Several private offices, open area, receptionist/waiting area, conference room and kitchen. Many uses are acceptable and would be perfect for a law firm, mortgage company, marketing group or similar professional services. Space features new carpet and paint throughout and is move in ready.

#### **OFFERING SUMMARY**

| HVAC:   | Central A/C           | Lighting:         | Fluorescent |
|---------|-----------------------|-------------------|-------------|
| Water:  | Public                | Number of Floors: | 3           |
| Sewer:  | Public                | Flooring:         | Carpet      |
| Zoning: | Central Business Core |                   |             |