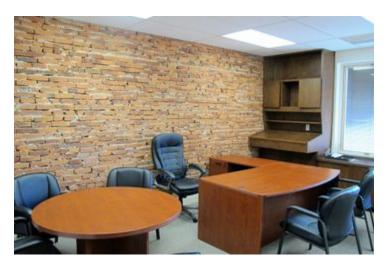

#### **PROPERTY OVERVIEW**

Lots of natural light in this professional office on the third floor of the Cipher Building. Several private offices, open area, receptionist/waiting area, conference room and kitchen. Many uses are acceptable and would be perfect for a law firm, mortgage company, marketing group or similar professional services. Space features new carpet and paint throughout and is move in ready.