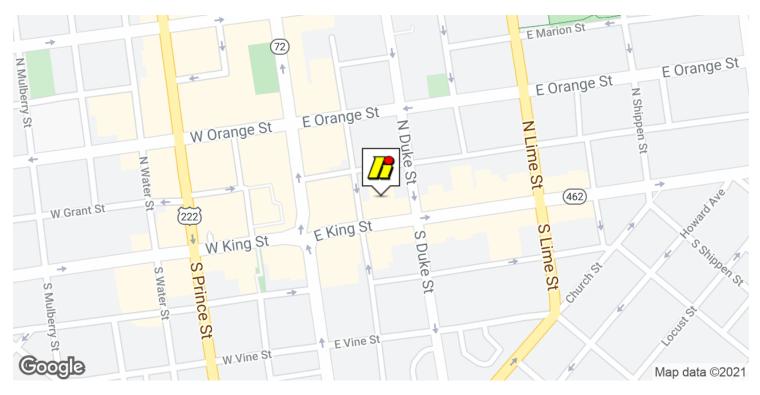

# FOR LEASE 29 East King Street

#### **PROPERTY OVERVIEW**

First floor street front retail space located in a highly desirable location in the heart of downtown Lancaster. Space will be delivered as a warm, bright, vanilla box but can be fit to Tenants customized needs. Additional storage available in lower level as needed.