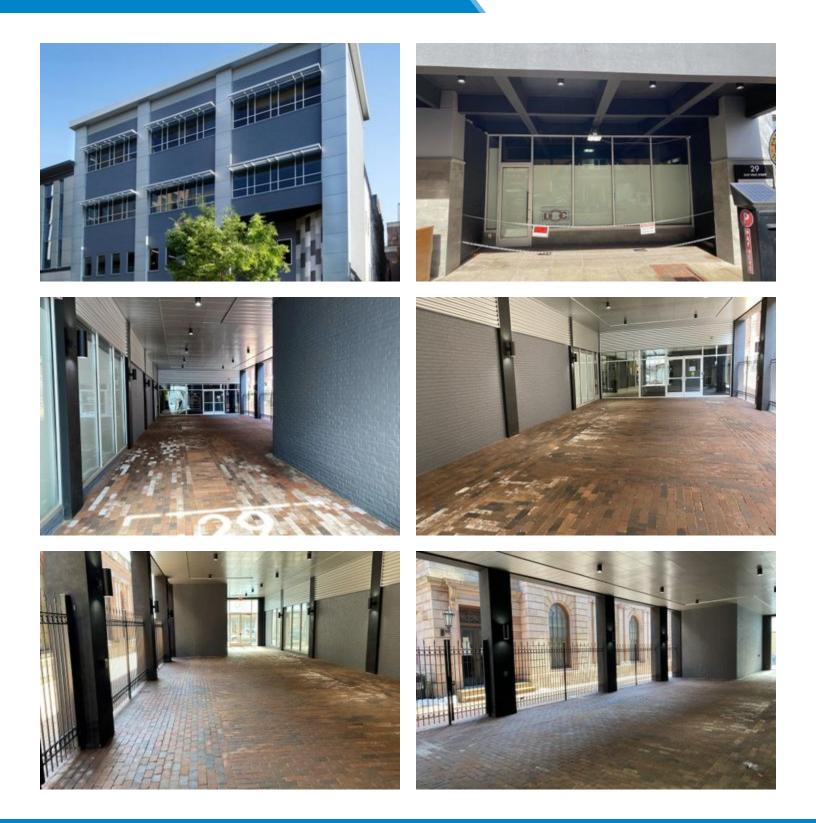

#### **PROPERTY OVERVIEW**

First floor street front retail space located in a highly desirable location in the heart of downtown Lancaster. Space will be delivered as a warm, bright, vanilla box but can be fit to Tenants customized needs. Additional storage available in lower level as needed.

## ADDITIONAL COMMENTS

Bright and airy adjacent outdoor seating area makes this space especially appealing.

RUTH M. DEVENNEY, CCIM, SIOR 717.293.4552 rdevenney@high.net

F. JEFFREY KURTZ, CCIM 717.293.4554 jkurtz@high.net