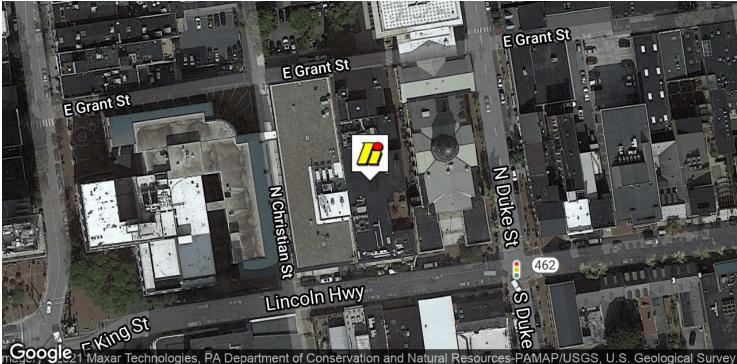

# FOR LEASE 29 East King Street

#### **PROPERTY OVERVIEW**

First floor street front retail space located in a highly desirable location in the heart of downtown Lancaster. Space will be delivered as a warm, bright, vanilla box but can be fit to Tenants customized needs. Additional storage available in lower level as needed.