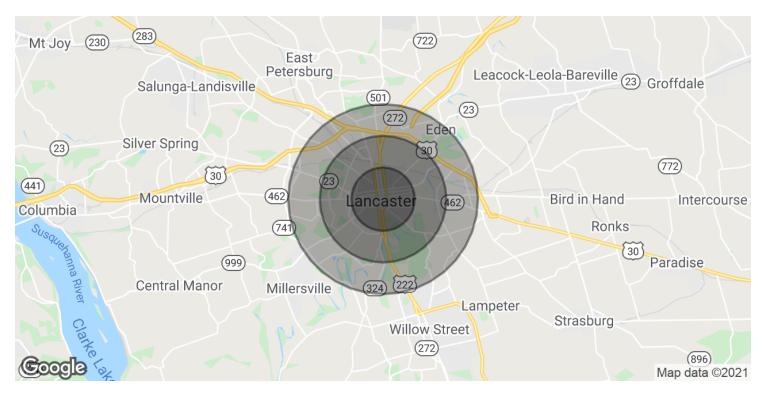

# FOR LEASE 29 East King Street

| POPULATION           | 1 MILE | 2 MILES | 3 MILES |
|----------------------|--------|---------|---------|
| Total Population     | 43,371 | 88,660  | 117,066 |
| Average age          | 29.7   | 32.1    | 34.7    |
| Average age (Male)   | 28.6   | 30.5    | 33.0    |
| Average age (Female) | 30.9   | 33.3    | 36.0    |
|                      |        |         |         |

| HOUSEHOLDS & INCOME | 1 MILE    | 2 MILES   | 3 MILES   |
|---------------------|-----------|-----------|-----------|
| Total households    | 16,439    | 33,605    | 45,434    |
| # of persons per HH | 2.6       | 2.6       | 2.6       |
| Average HH income   | \$36,750  | \$45,307  | \$52,643  |
| Average house value | \$114,369 | \$121,361 | \$144,760 |

\* Demographic data derived from 2010 US Census