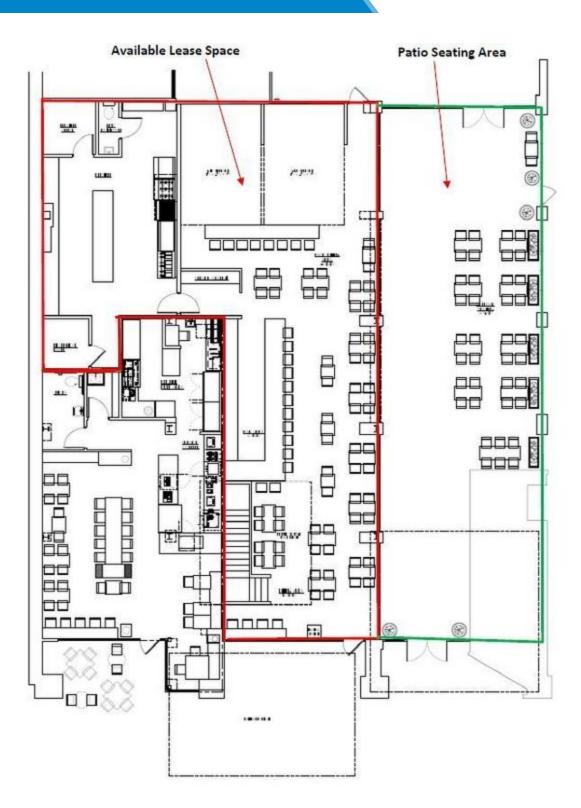

### LEASE INFORMATION

| Lease Rate:   | \$16.00 SF/yr (NN) |
|---------------|--------------------|
| County:       | Lancaster          |
| Municipality: | City of Lancaster  |
| CAM:          | \$1.31             |
| Available SF: | 3,300 SF           |

#### **PROPERTY OVERVIEW**

First floor street front retail space located in a highly desirable location in the heart of downtown Lancaster. Space will be delivered as a warm, bright, vanilla box but can be fit to Tenants customized needs. Additional storage available in lower level as needed.

## ADDITIONAL COMMENTS

Bright and airy adjacent outdoor seating area makes this space especially appealing.

RUTH M. DEVENNEY, CCIM, SIOR 717.293.4552 rdevenney@high.net

F. JEFFREY KURTZ, CCIM 717.293.4554 jkurtz@high.net