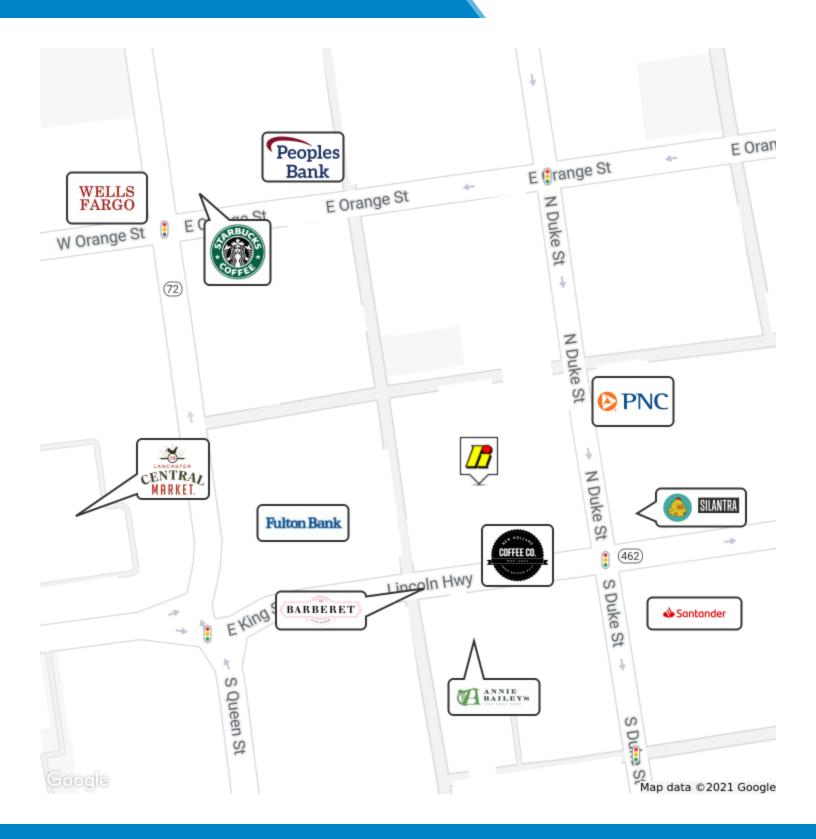

# FOR LEASE 29 East King Street

#### **PROPERTY OVERVIEW**

First floor street front retail space located in a highly desirable location in the heart of downtown Lancaster. Space will be delivered as a warm, bright, vanilla box but can be fit to Tenants customized needs. Additional storage available in lower level as needed.

## ADDITIONAL COMMENTS

Bright and airy adjacent outdoor seating area makes this space especially appealing.

RUTH M. DEVENNEY, CCIM, SIOR 717.293.4552 rdevenney@high.net

F. JEFFREY KURTZ, CCIM 717.293.4554 jkurtz@high.net