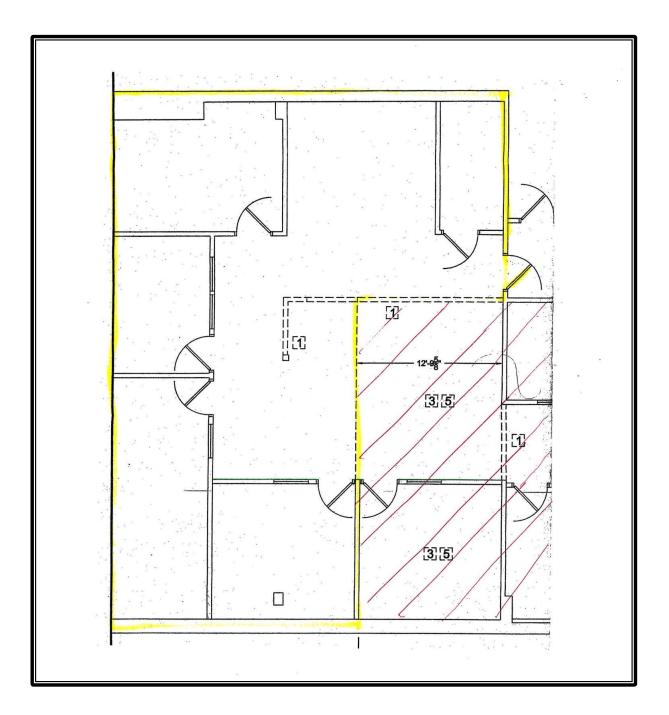

### 36 East King Street (First Floor) Lancaster, PA 17602

#### **Available Square Feet**

1,621 rentable square feet on the 1<sup>st</sup> floor 1,410 useable square feet on the 3<sup>rd</sup> floor

Lease Rate \$17.25/SF Gross

#### **Description**

Well-lit professional office spaces in the Cipher Building. Many uses are acceptable and would be perfect for a law firm, mortgage company, marketing group or similar professional services.

#### **BUILDING INFORMATION**

| First Floor Square Feet | 1,621 rentable square feet<br>1,410 useable square feet |
|-------------------------|---------------------------------------------------------|
| Year Constructed        | 1979                                                    |
| Construction Type       | Brick                                                   |
| Air Conditioning        | Central A/C                                             |
| Heating                 | Electric                                                |
| Electric                | 200 amp service                                         |
| Tax Account #           | 333-33502-0-0000                                        |
| Zoning                  | Central Business Core                                   |
| Municipality            | City of Lancaster                                       |
| County                  | Lancaster County                                        |
| Acres                   | .27 acre                                                |