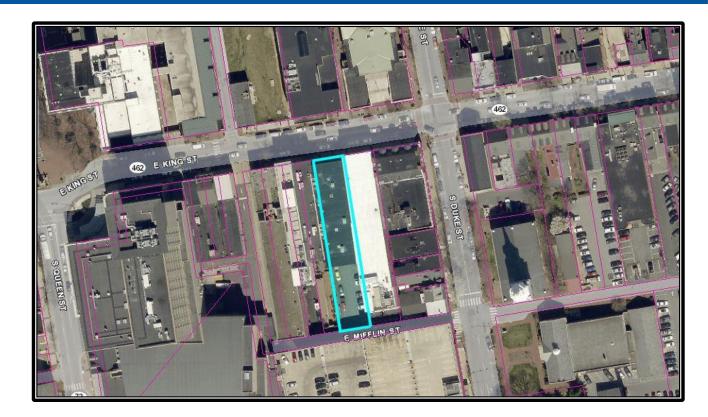

### 36 East King Street (First Floor) Lancaster, PA 17602

## 36 East King Street (Third Floor) Lancaster, PA 17602