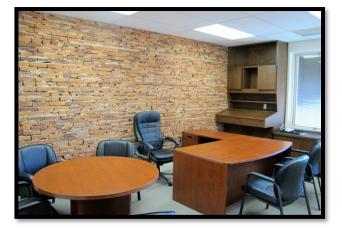

# First Floor Photos

#### **Description**

Well-lit professional office on the third floor of the Cipher Building. Several private offices, open areas, conference room and kitchen. Many uses are acceptable and would be perfect for a law firm, mortgage company, marketing group or similar professional services.