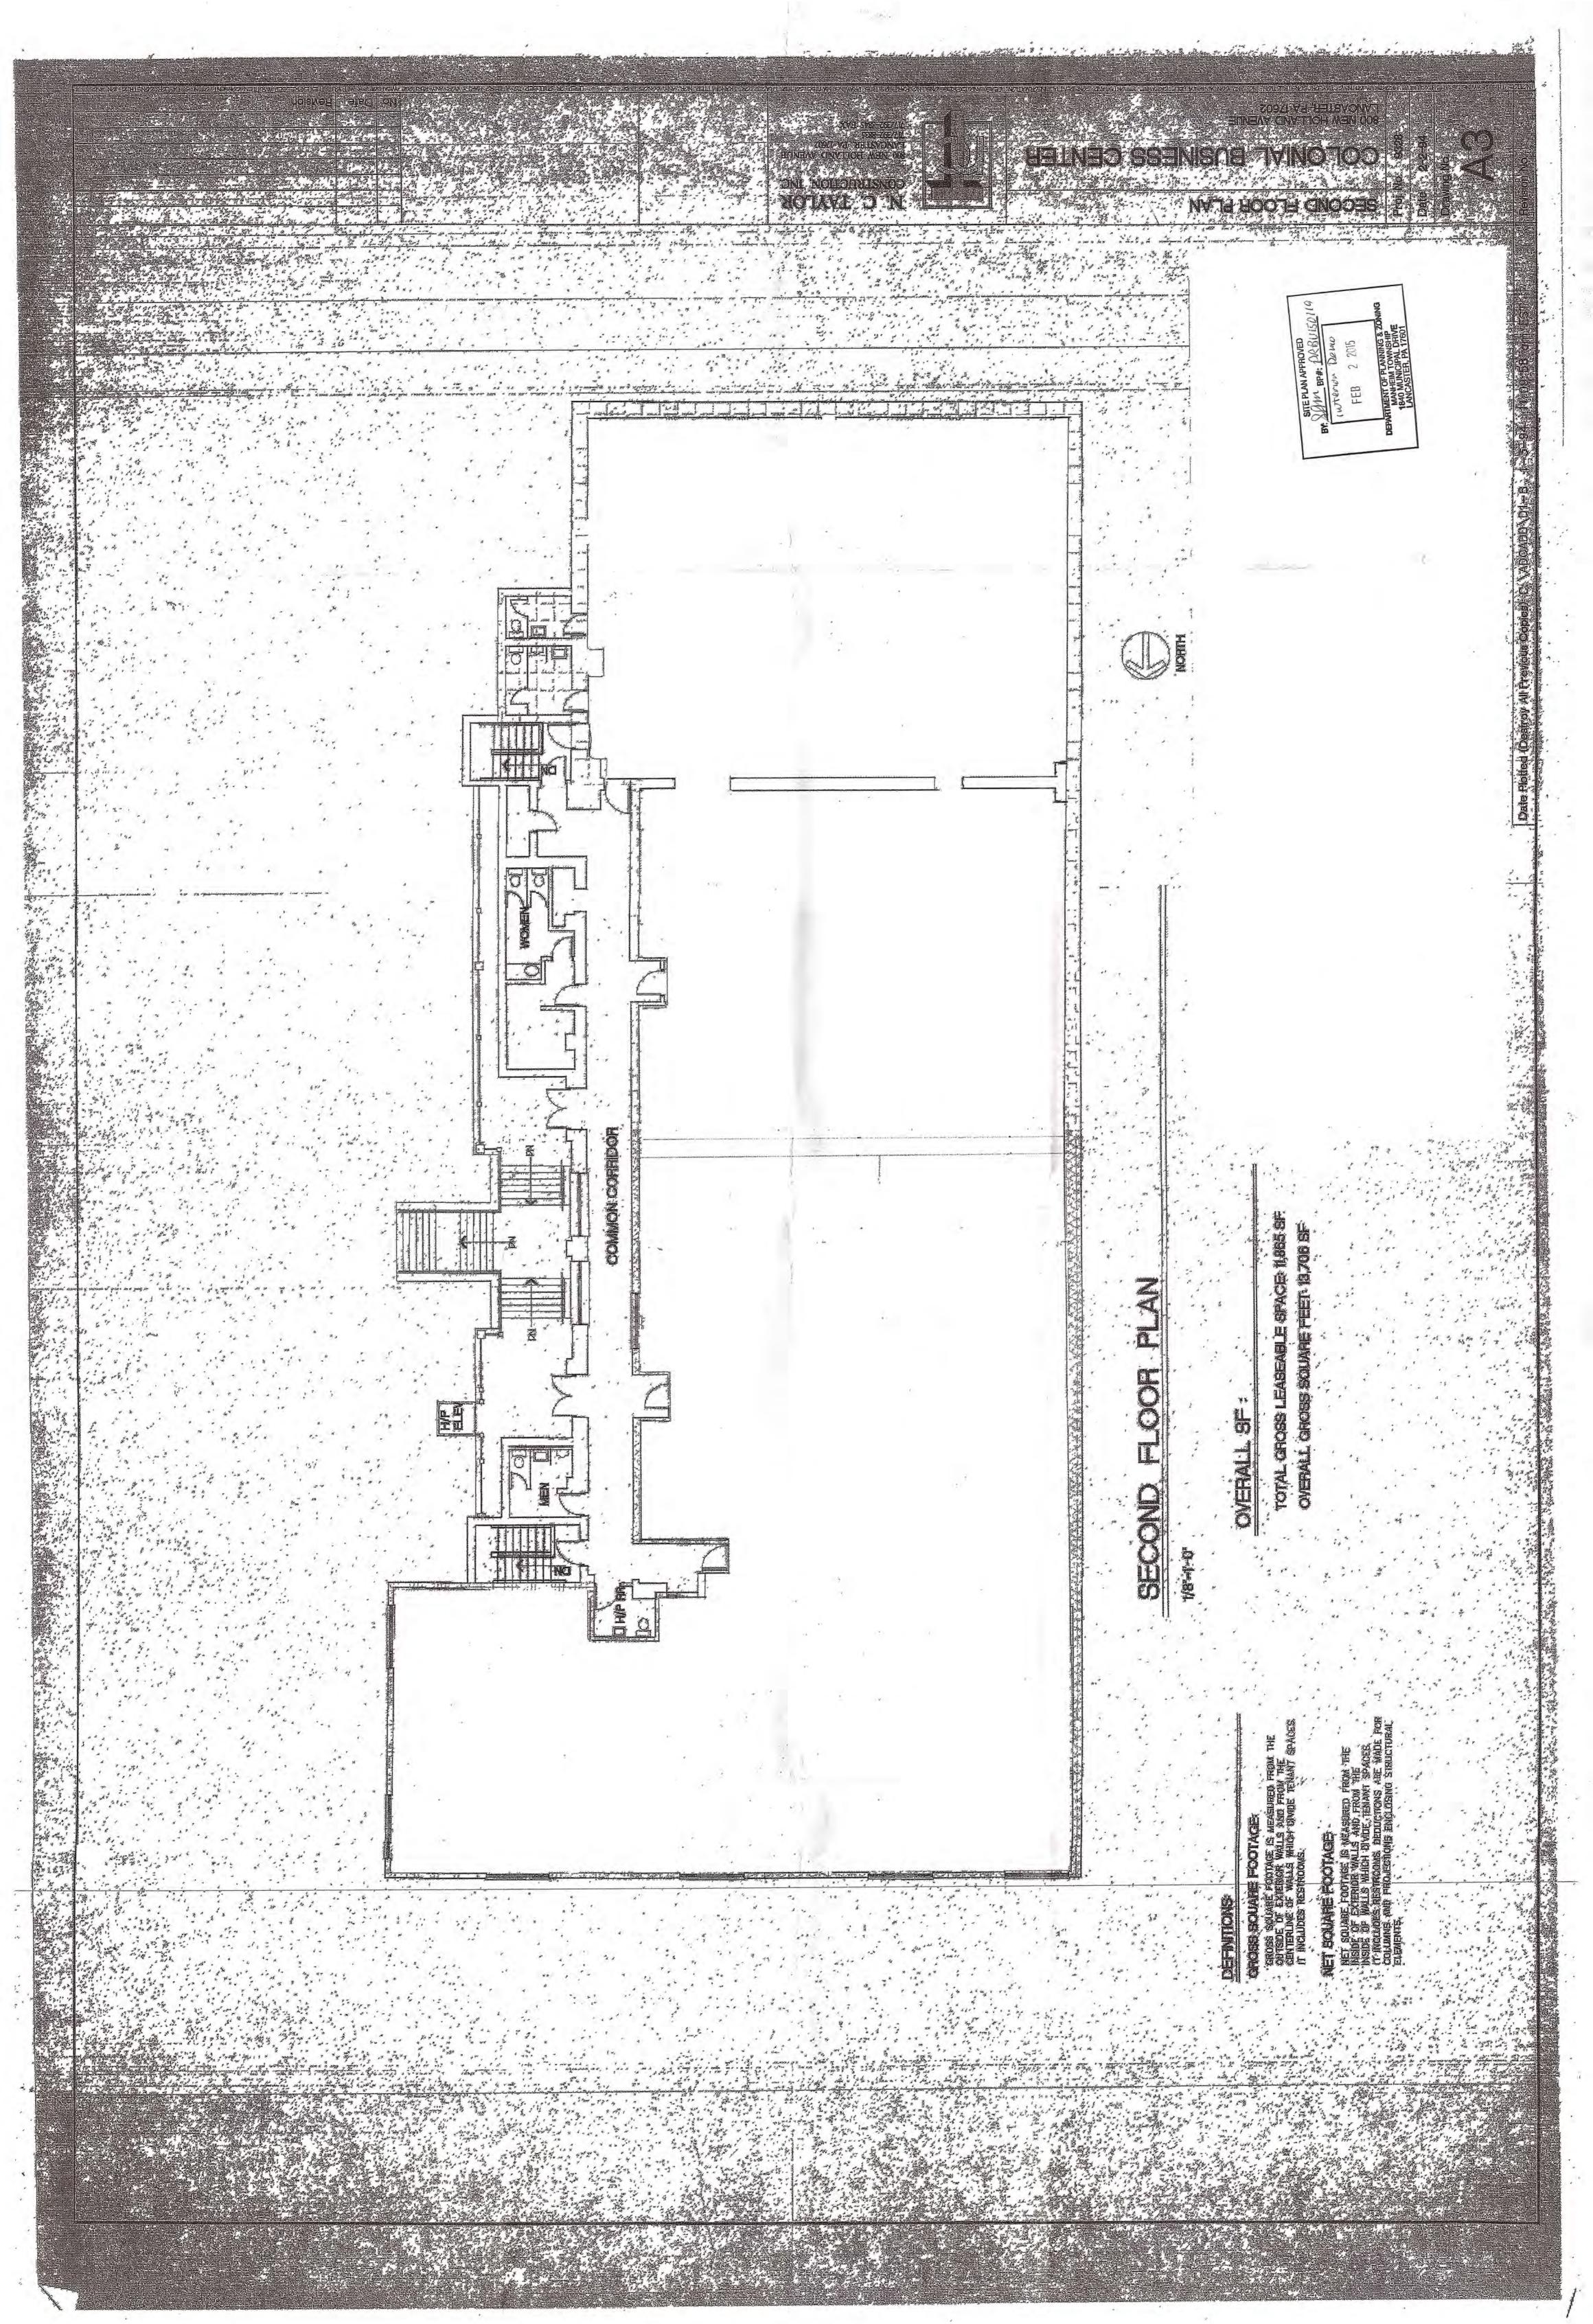

#### Available Square Feet:

25,312 square feet

#### **BUILDING INFORMATION**

**Total Building Square Feet:** 25,312

**Square Feet Available:** Second floor: 12,656 square feet

Stories: Two stories

**Construction Date:** 1952 and updated in 1980's

**Construction:** Brick façade over steel column and concrete poured

## **Exhibits**

- A. Manheim Township Zoning B-4
- B. Recorded Deed
- C. Legal Description
- D. Realty Transfer Tax Statement of Value
- E. Cross Access and Shared Parking Easement Agreement
- F. Tax Record Report
- G. Property Detail Report
- H. 2017 Budget Worksheet
- I. Floor Plans