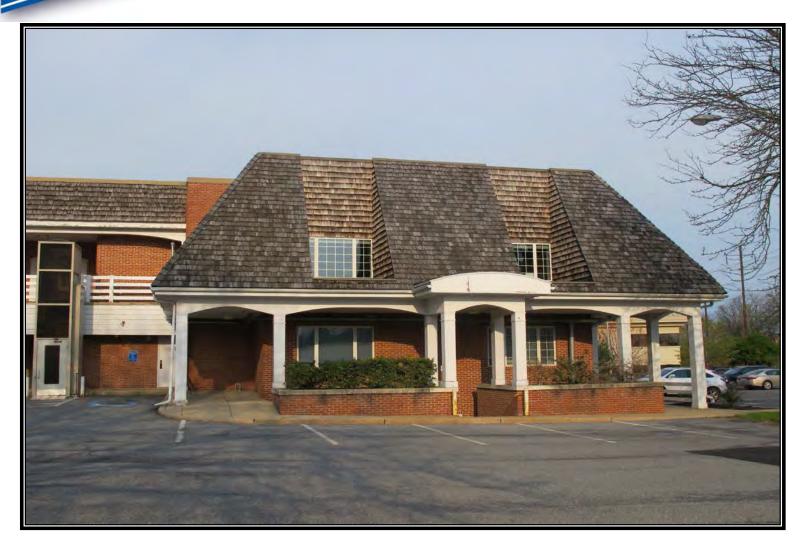

# **Property Photos**

# 800 New Holland Avenue Lancaster, PA 17602

#### **Description:**

Unfinished upper floor waiting for user's requirements. Tenanted first floor has \$58,000+ NOI for income, if purchased. Zoning allows for many commercial uses.

#### **BUILDING INFORMATION**

**Total Building Square Feet:** 25,312

**Square Feet Available:** Second floor: 12,656 square feet

Stories: Two stories

**Construction Date:** 1952 and updated in 1980's

**Construction:** Brick façade over steel column and concrete poured