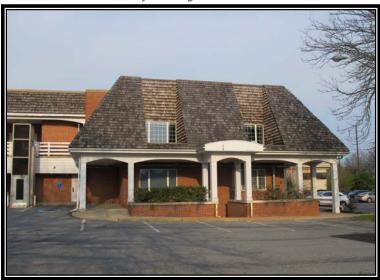

# **Property Photos**

# 800 New Holland Avenue Lancaster, PA 17602

#### **Description:**

Unfinished upper floor waiting for user's requirements. Tenanted first floor has \$58,000+ NOI for income, if purchased. Zoning allows for many commercial uses.

#### **BUILDING INFORMATION**

**Total Building Square Feet:** 25,312

**Square Feet Available:** Second floor: 12,656 square feet

Stories: Two stories

**Construction Date:** 1952 and updated in 1980's

**Construction:** Brick façade over steel column and concrete poured