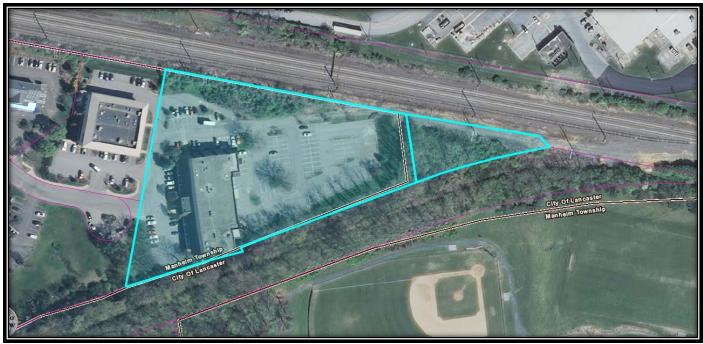

#### **PROPERTY INFORMATION**

Water: Public Sewer: Public

**Zoning:** Business District 4 (Manheim Township)

Acres/Lot Size: 3.40 deeded acres

**Parking:** 114 spaces usable. Balance granted by easement to

# Aerial/Tax Map

# 800 New Holland Avenue Lancaster, PA 17602