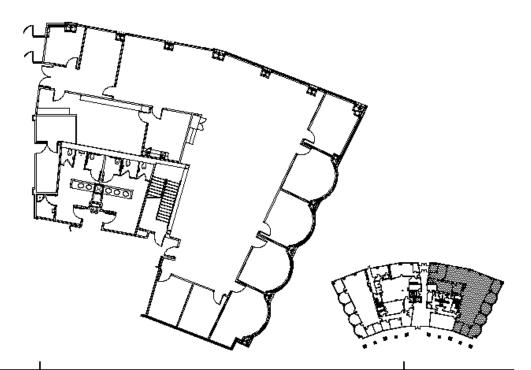

sociates.com

## **BUILDING INFORMATION**

Total Building Square Feet:46,643Office Square Feet:5,526 +/-Type:OfficeClass:AYear Constructed:2000

## PRICING AND AVAILABILITY

Lease \$/SF:\$17.50Lease Type:Full ServiceMinimum Available:730 sfMaximum Contiguous:6,256 sfListing Status:Available

Information furnished regarding property for sale or rent is from sources deemed reliable, but is not guaranteed. No warranty or representation is made as to accuracy thereof and is submitted subject to errors, omissions, change of price, or other conditions, prior sale or lease or withdrawal without notice. No liability of any kind is to be imposed on the broker herein. High Properties, the property owner, and High Associates Ltd., the broker, are indirect subsidiaries of High Real Estate Group LLC.





Prosperity Place I

First Floor Plan- Suite 100 - 5,526 RSF