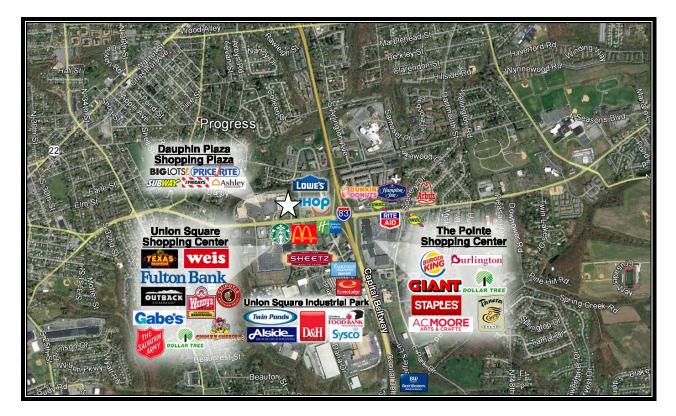

### **RETAIL MAP**

#### **Description:**

Prime real estate land located at I-83 and Union Deposit Road. Currently accessible on three sides. Join Sheetz, Lowes, Starbucks and I-Hop. The property is currently being used as a residence. It's highest and best use is retail.

#### TRAFFIC COUNT

AADT 9,460 @ West on Union Deposit Road AADT 10,010 @ East on Union Deposit Road

| For Sale/Lease                                               | 4013 Victoria Avenue<br>Harrisburg, PA 17109                                                                                                                                                                                                                        |                                                |                                                 |  |
|--------------------------------------------------------------|---------------------------------------------------------------------------------------------------------------------------------------------------------------------------------------------------------------------------------------------------------------------|------------------------------------------------|-------------------------------------------------|--|
| DEMOGRAPHICS<br>Population:<br>Households:<br>Avg HH Income: | <b>1 Mile</b><br>10,781<br>5,279<br>\$60,999                                                                                                                                                                                                                        | <b>3 Miles</b><br>89,825<br>36,590<br>\$59,402 | <b>5 Miles</b><br>178,483<br>75,805<br>\$67,375 |  |
| TAX IDENTIFICATION                                           | 35-075-007, 35-075-098                                                                                                                                                                                                                                              |                                                |                                                 |  |
| LOCAL AMENITIES                                              | The area offers a wide variety of residential developments along with several shopping centers, hotels, restaurants and is located right off of a major interchange.                                                                                                |                                                |                                                 |  |
| <u>COMMENTS</u>                                              | Great access & visibility. Situated near great neighborhood grocery anchored centers as well as stand alone retail, commercial and residential developments.                                                                                                        |                                                |                                                 |  |
| <u>LOCATION</u>                                              | From Harrisburg, where PA-581 E Harrisburg Expressway<br>becomes I-83N. Take the Union Deposit Road Exit 48<br>.2 miles. Keep left to take the ramp towards Penbrook<br>.03 miles, turn left onto Union Deposit Road approximately<br>.25 miles to Victoria Avenue. |                                                |                                                 |  |