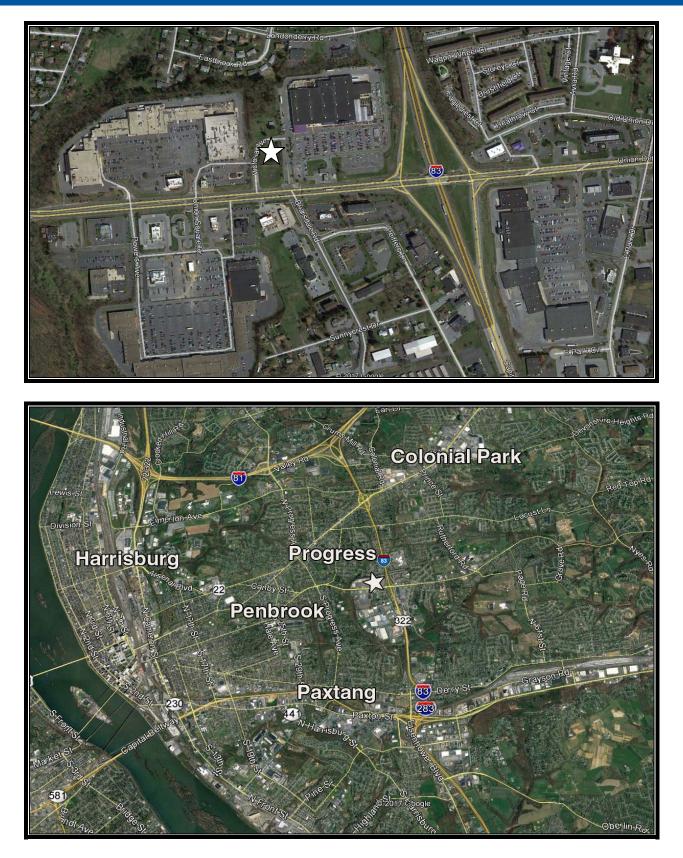

# Maps

#### TRAFFIC COUNT

AADT 9,460 @ West on Union Deposit Road AADT 10,010 @ East on Union Deposit Road

| For Sale/Lease                                               | 4013 Victoria Avenue<br>Harrisburg, PA 17109                                                                                                                                                                                                                        |                                                |                                                 |  |
|--------------------------------------------------------------|---------------------------------------------------------------------------------------------------------------------------------------------------------------------------------------------------------------------------------------------------------------------|------------------------------------------------|-------------------------------------------------|--|
| DEMOGRAPHICS<br>Population:<br>Households:<br>Avg HH Income: | <b>1 Mile</b><br>10,781<br>5,279<br>\$60,999                                                                                                                                                                                                                        | <b>3 Miles</b><br>89,825<br>36,590<br>\$59,402 | <b>5 Miles</b><br>178,483<br>75,805<br>\$67,375 |  |
| TAX IDENTIFICATION                                           | 35-075-007, 35-075-098                                                                                                                                                                                                                                              |                                                |                                                 |  |
| LOCAL AMENITIES                                              | The area offers a wide variety of residential developments along with several shopping centers, hotels, restaurants and is located right off of a major interchange.                                                                                                |                                                |                                                 |  |
| <u>COMMENTS</u>                                              | Great access & visibility. Situated near great neighborhood grocery anchored centers as well as stand alone retail, commercial and residential developments.                                                                                                        |                                                |                                                 |  |
| <u>LOCATION</u>                                              | From Harrisburg, where PA-581 E Harrisburg Expressway<br>becomes I-83N. Take the Union Deposit Road Exit 48<br>.2 miles. Keep left to take the ramp towards Penbrook<br>.03 miles, turn left onto Union Deposit Road approximately<br>.25 miles to Victoria Avenue. |                                                |                                                 |  |