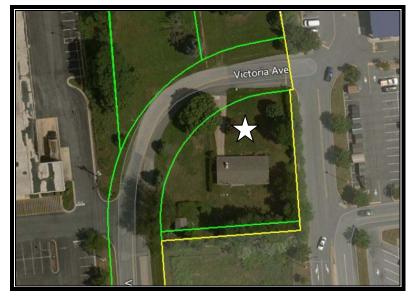

## Prime Retail Land (Main & Main)

Annette Cassel Means 717.697.2422 – office line ameans@high.net 4013 Victoria Avenue Harrisburg, PA 17109

Available: .5 Acre

Sale Price: \$575,000

Lease Rate: \$60,000/Year NNN

#### **Description:**

Prime real estate land located at I-83 and Union Deposit Road. Currently accessible on three sides. Join Sheetz, Lowes, Starbucks and I-Hop. The property is currently being used as a residence. It's highest and best use is retail.

#### LAND INFORMATION

Municipality: County: Zoning:

Topography: Acres: Fencing: Lower Paxton Township Dauphin CG Commercial General

Flat .5 Acres Concrete Wall, Chain Link

UTILITIES Public utilities available