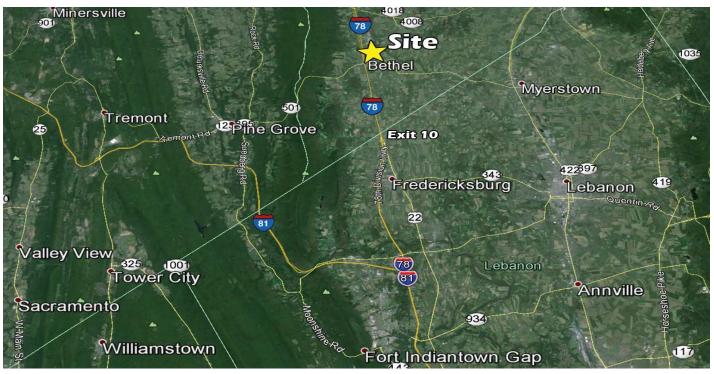

Water Private
Sewer Available
Gas Not Available
Electric Available Met Ed

**General Information** 

**Location** Exit 10 I-78 near Pilot Truck Stop

| <b>Demographics</b> | 3 Mile   | 5 Miles  | 10 Miles |
|---------------------|----------|----------|----------|
| Population          | 3,535    | 10,424   | 87,033   |
| Households          | 1,175    | 3,606    | 33,285   |
| Avg. HH Income      | \$77,167 | \$69,225 | \$59,525 |

Local Amenities Truck Service Plaza, restaurant & motel

**Distance Highway Access** .4 mi.

**Distance Airports** 42 miles to Harrisburg International Airport

Middletown, PA

**Comments** Continguous to proposed assembly of an additional