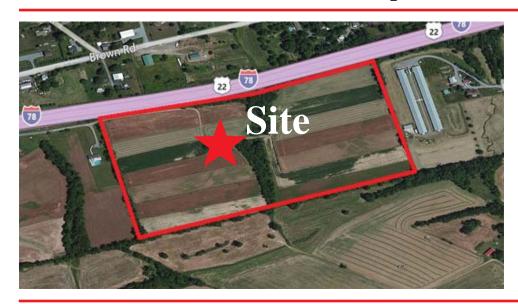

## For Sale 35+ Acres I-C Land Ft. Motel Drive, Frystown, PA 17067 Bethel Twp.

or flex building.

**Available Acreage** 35.404 Acres (Tax Parcel #30-3491-00-56-7046)

**Price** \$38,000/Acre (\$1,345,352)

**Building Information:** 

**Municipality** Bethel Township

**County** Berks

**Zoning** I-C Industrial - Commercial

Road AccessFt. Motel DriveFrontage Feet On1,715' on I-78TypographySlight rolling

Visibility Excellent from I-78

**Traffic Count** ADT 35,689 @ I-78 both directions

Railroad No.

Information furnished regarding property for sale or rent is from sources deemed reliable, but is not guaranteed. No warranty or representation is made as to accuracy thereof, and is submitted subject to errors, omissions, change of price, or other conditions, prior to sale or lease or withdrawal without notice. No liability of any kind is to be imposed on the broker herein.