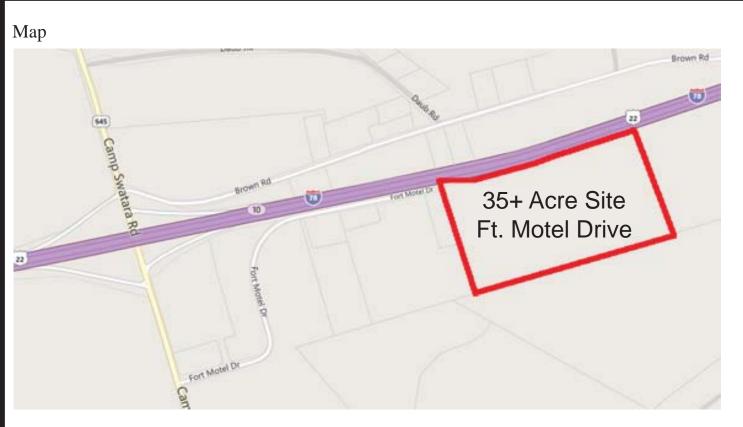

## For Sale 35+ Acres I-C Land Ft. Motel Drive, Frystown, PA 17067 Bethel Twp.

Road AccessFt. Motel DriveFrontage Feet On1,715' on I-78TypographySlight rolling

Visibility Excellent from I-78

**Traffic Count** ADT 35,689 @ I-78 both directions

Railroad No.

Information furnished regarding property for sale or rent is from sources deemed reliable, but is not guaranteed. No warranty or representation is made as to accuracy thereof, and is submitted subject to errors, omissions, change of price, or other conditions, prior to sale or lease or withdrawal without notice. No liability of any kind is to be imposed on the broker herein.

Local Amenities Truck Service Plaza, restaurant & motel

**Distance Highway Access** .4 mi.

**Distance Airports** 42 miles to Harrisburg International Airport

Middletown, PA

**Comments** Continguous to proposed assembly of an additional