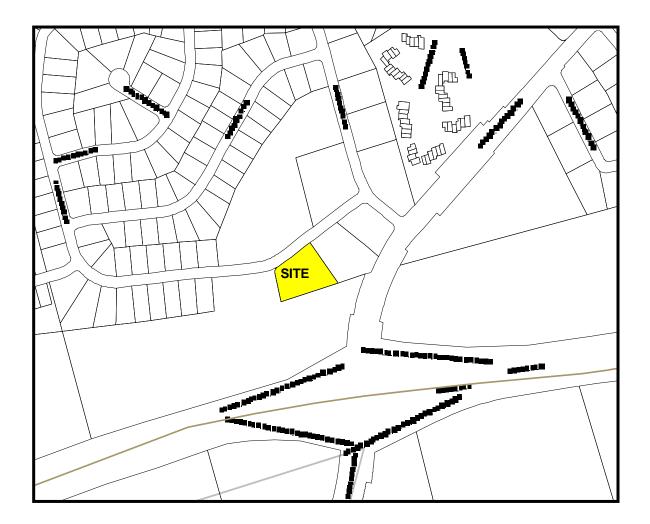

## **TAX MAP**

308 Primrose Lane, Lot #13 Mountville, PA 17554

300-93129-0-0000

1853 William Penn Way = P.O. Box 10008 = Lancaster, PA 17605-0008 (717) 291-2284 = FAX (717) 293-4488 = www.highassociates.com

## **ZONING MAP**

308 Primrose Lane, Lot #13 Mountville, PA 17554

Commercial (C-1) Zoning