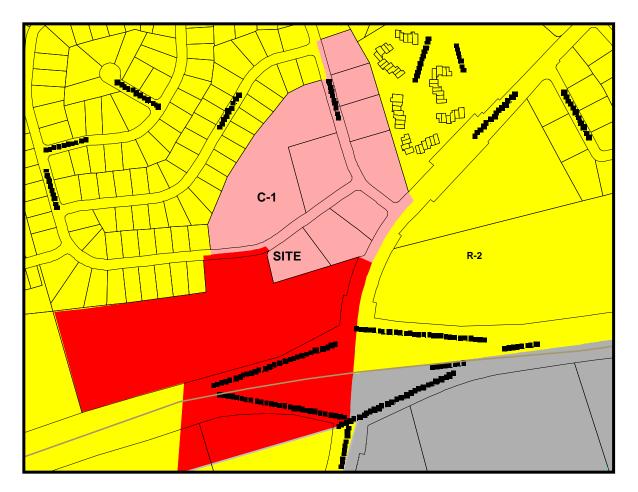

#### **Land Information**

**Lot Dimensions:** 157' x 231' x 283' x 128' **Municipality:** West Hempfield Township

County: Lancaster

**Zoning:** Commercial (C-1)

Road Frontage: 157'

Road Access: Stony Battery Road/Mountville exit on Rt. 30

## **ZONING MAP**

308 Primrose Lane, Lot #13 Mountville, PA 17554

Commercial (C-1) Zoning