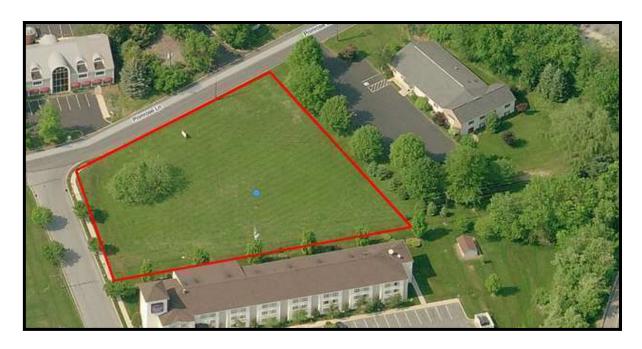

#### **Description:**

One acre lot ideal for small business or office. Easy access to Rt. 30 without traffic headaches. Adjacent to MainStay Suites.

#### **Land Information**

**Lot Dimensions:** 157' x 231' x 283' x 128' **Municipality:** West Hempfield Township

County: Lancaster

**Zoning:** Commercial (C-1)

Road Frontage: 157'

Road Access: Stony Battery Road/Mountville exit on Rt. 30

Topography: Level

Surrounding Uses: Hotel, restaurant, offices, residential

Assessed Value: \$41,600

Real Estate Taxes (2012): School: \$775.05

County: \$142.11 Municipality: \$28.29