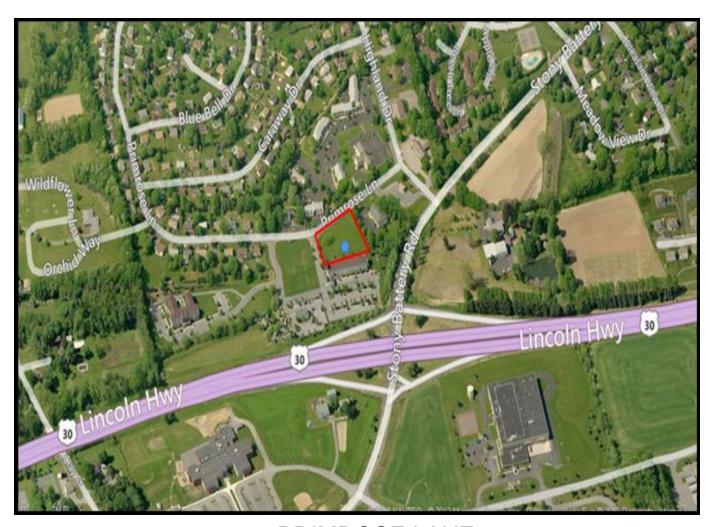

# **AERIAL PHOTO**

308 Primrose Land Lot #13 Mountville, PA 17554

#### **Land Information**

**Lot Dimensions:** 157' x 231' x 283' x 128' **Municipality:** West Hempfield Township

County: Lancaster

**Zoning:** Commercial (C-1)

Road Frontage: 157'

Road Access: Stony Battery Road/Mountville exit on Rt. 30

#### **GEOGRAPHIC INFORMATION**

**Location:** Mountville exit just off Stony Battery Road

**Local Amenities:** Schools, restaurants, bank and other supporting

businesses

Distance to Highway Access: 1/4 mile from Rt. 30