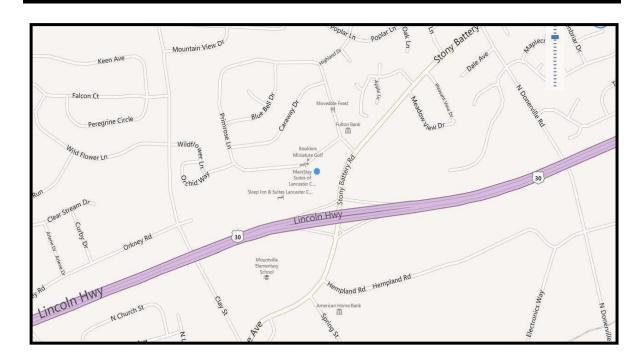

# **LOCATION MAP**

#### **GEOGRAPHIC INFORMATION**

**Location:** Mountville exit just off Stony Battery Road

**Local Amenities:** Schools, restaurants, bank and other supporting

businesses

Distance to Highway Access: 1/4 mile from Rt. 30