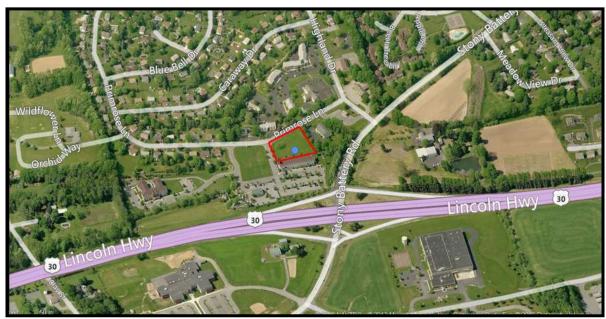

# **AERIAL PHOTO**

#### **Land Information**

**Lot Dimensions:** 157' x 231' x 283' x 128' **Municipality:** West Hempfield Township

County: Lancaster

**Zoning:** Commercial (C-1)

Road Frontage: 157'

Road Access: Stony Battery Road/Mountville exit on Rt. 30

#### **GEOGRAPHIC INFORMATION**

**Location:** Mountville exit just off Stony Battery Road

**Local Amenities:** Schools, restaurants, bank and other supporting

businesses

Distance to Highway Access: 1/4 mile from Rt. 30